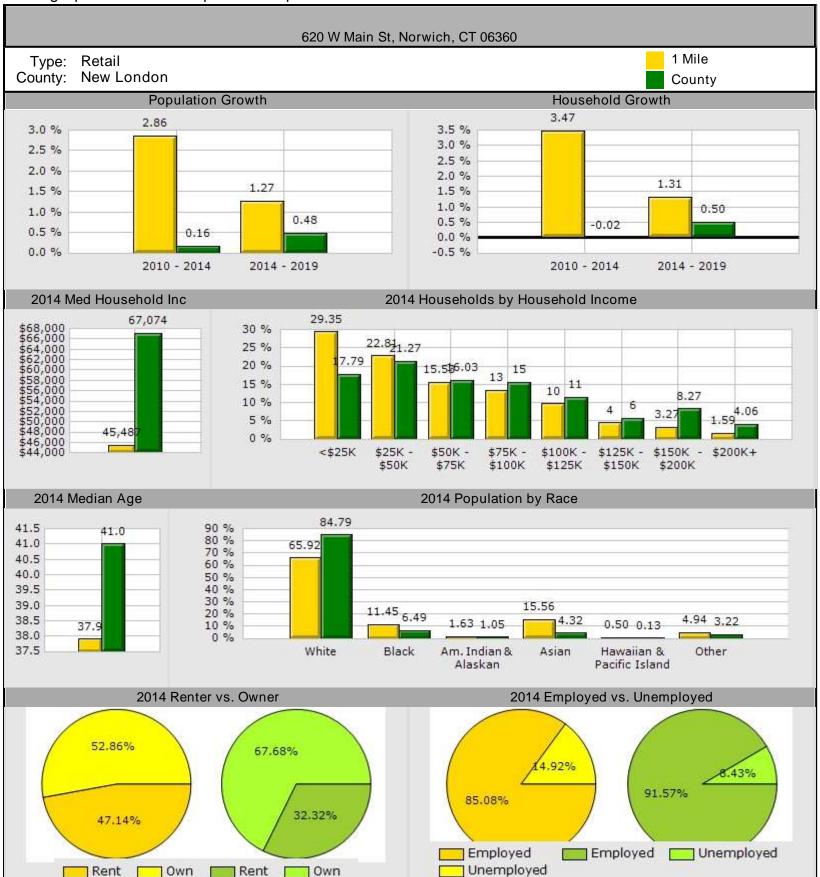

|                                     | in St, Norwich, CT 06360 |        |          |        |
|-------------------------------------|--------------------------|--------|----------|--------|
| Type: Retail<br>County: New London  |                          |        |          |        |
|                                     | 1 Mile                   |        | County   |        |
| Population Growth                   |                          |        |          |        |
| Growth 2010 - 2014                  | 2.86%                    |        | 0.16%    |        |
| Growth 2014 - 2019                  | 1.27%                    |        | 0.48%    |        |
| Employed                            | 3,822                    | 85.08% | 134,484  | 91.57% |
| Unemployed                          | 670                      | 14.92% | 12,384   | 8.43%  |
| 2014 Population by Race             | 8,029                    |        | 274,503  |        |
| White                               | 5,293                    | 65.92% | 232,756  | 84.79% |
| Black                               | 919                      | 11.45% | 17,819   | 6.49%  |
| Am. Indian & Alaskan                | 131                      | 1.63%  | 2,869    | 1.05%  |
| Asian                               | 1,249                    | 15.56% | 11,861   | 4.32%  |
| Hawaiian & Pacific Island           | 40                       | 0.50%  | 362      | 0.13%  |
| Other                               | 397                      | 4.94%  | 8,836    | 3.22%  |
| Household Growth                    |                          |        |          |        |
| Growth 2010 - 2014                  | 3.47%                    |        | -0.02%   |        |
| Growth 2014 - 2019                  | 1.31%                    |        | 0.50%    |        |
| Renter Occupied                     | 1,515                    | 47.14% | 34,719   | 32.32% |
| Owner Occupied                      | 1,699                    | 52.86% | 72,719   | 67.68% |
| 2014 Households by Household Income | 3,213                    |        | 107,438  |        |
| Income <\$25K                       | 943                      | 29.35% | 19,118   | 17.79% |
| Income \$25K - \$50K                | 733                      | 22.81% | 22,848   | 21.27% |
| Income \$50K - \$75K                | 499                      | 15.53% | 17,220   | 16.03% |
| Income \$75K - \$100K               | 427                      | 13.29% | 16,612   | 15.46% |
| Income \$100K - \$125K              | 311                      | 9.68%  | 12,271   | 11.42% |
| Income \$125K - \$150K              | 144                      | 4.48%  | 6,121    | 5.70%  |
| Income \$150K - \$200K              | 105                      | 3.27%  | 8,890    | 8.27%  |
| Income \$200K+                      | 51                       | 1.59%  | 4,358    | 4.06%  |
| 2014 Med Household Inc              | \$45,487                 |        | \$67,074 |        |
| 2014 Median Age                     | 37.90                    |        | 41.00    |        |