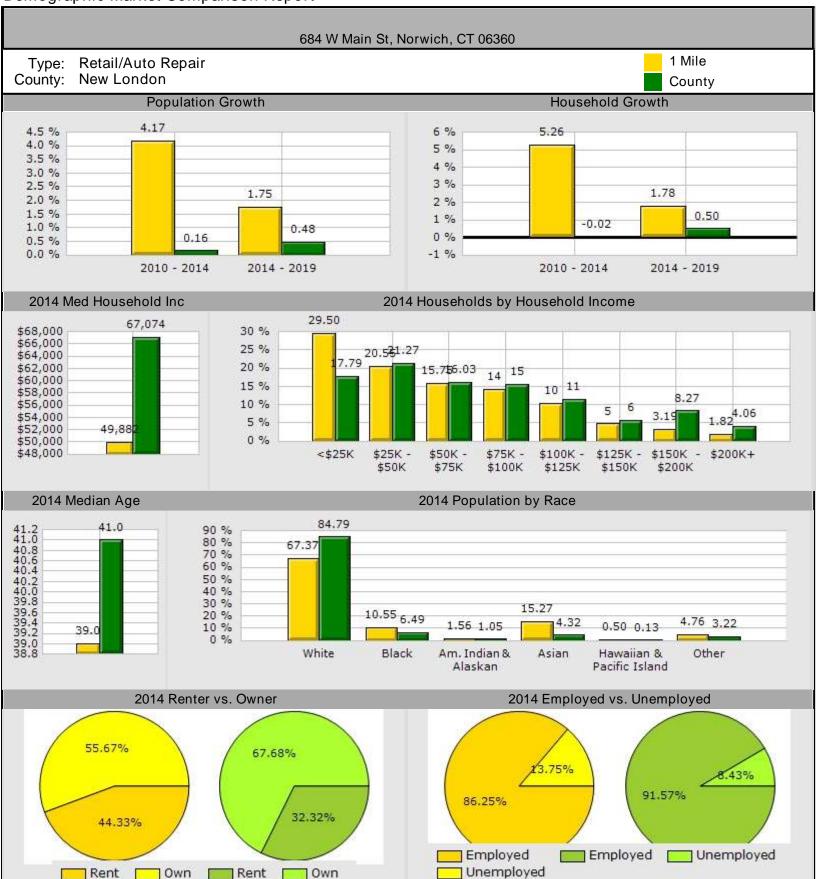

| 684 W Main S                                   | St, Norwich, CT 06360 |        |          |        |
|------------------------------------------------|-----------------------|--------|----------|--------|
| Type: Retail/Auto Repair<br>County: New London |                       |        |          |        |
|                                                | 1 Mile                |        | County   |        |
| Population Growth                              |                       |        |          |        |
| Growth 2010 - 2014                             | 4.17%                 |        | 0.16%    |        |
| Growth 2014 - 2019                             | 1.75%                 |        | 0.48%    |        |
| Employed                                       | 3,525                 | 86.25% | 134,484  | 91.57% |
| Unemployed                                     | 562                   | 13.75% | 12,384   | 8.43%  |
| 2014 Population by Race                        | 7,192                 |        | 274,503  |        |
| White                                          | 4,845                 | 67.37% | 232,756  | 84.79% |
| Black                                          | 759                   | 10.55% | 17,819   | 6.49%  |
| Am. Indian & Alaskan                           | 112                   | 1.56%  | 2,869    | 1.05%  |
| Asian                                          | 1,098                 | 15.27% | 11,861   | 4.32%  |
| Hawaiian & Pacific Island                      | 36                    | 0.50%  | 362      | 0.13%  |
| Other                                          | 342                   | 4.76%  | 8,836    | 3.22%  |
| Household Growth                               |                       |        |          |        |
| Growth 2010 - 2014                             | 5.26%                 |        | -0.02%   |        |
| Growth 2014 - 2019                             | 1.78%                 |        | 0.50%    |        |
| Renter Occupied                                | 1,293                 | 44.33% | 34,719   | 32.32% |
| Owner Occupied                                 | 1,624                 | 55.67% | 72,719   | 67.68% |
| 2014 Households by Household Income            | 2,915                 |        | 107,438  |        |
| Income <\$25K                                  | 860                   | 29.50% | 19,118   | 17.79% |
| Income \$25K - \$50K                           | 599                   | 20.55% | 22,848   | 21.27% |
| Income \$50K - \$75K                           | 459                   | 15.75% | 17,220   | 16.03% |
| Income \$75K - \$100K                          | 414                   | 14.20% | 16,612   | 15.46% |
| Income \$100K - \$125K                         | 299                   | 10.26% | 12,271   | 11.42% |
| Income \$125K - \$150K                         | 138                   | 4.73%  | 6,121    | 5.70%  |
| Income \$150K - \$200K                         | 93                    | 3.19%  | 8,890    | 8.27%  |
| Income \$200K+                                 | 53                    | 1.82%  | 4,358    | 4.06%  |
| 2014 Med Household Inc                         | \$49,882              |        | \$67,074 |        |
| 2014 Median Age                                | 39.00                 |        | 41.00    |        |