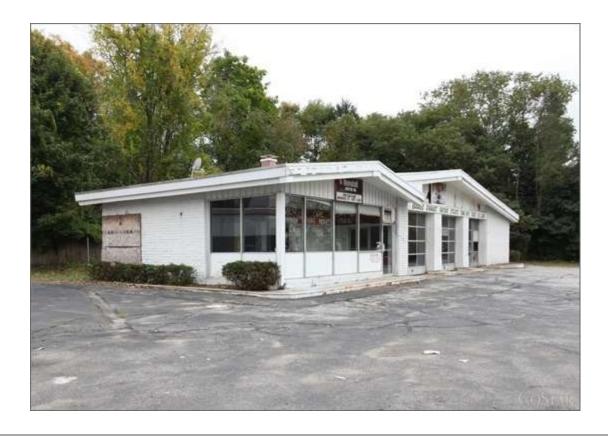

Parcel Number: NORW-000010-000280-000001

Amenities: Pylon Sign

Street Frontage: 175 feet on W Main St

140 feet on New London Tpke

Parking: 20 free Surface Spaces are available; Ratio of 5.47/1,000 SF

Building Type: Retail/Auto Repair Bldg Status: Built 1961

Building Size: 3,659 SF Typical Floor Size: 3,659 SF Stories: 1

Land Area: 0.58 AC Total Avail: -

% Leased: 100%
Total Spaces Avail: 0
Smallest Space: 0 SF
Bldg Vacant: -

Aerial / Map Report 684 W Main St - Norwich, CT 06360 Meditz Ct Pine St W Main St Norman Rd Surrey Ln ew London Tpke per Book Rd Microsoft\* Virtual Earth™ O 2006 Microsoft Corporation, O 2006 NAVIEC, O AND

#### 684 W Main St, Norwich, CT 06360

Building Type: General Retail Secondary: Auto Repair GLA: 3,659 SF

Year Built: 1961
Total Available: 0 SF
% Leased: 100%
Rent/SF/Yr: -

| Street            | Cross Street    | Cross Str Dist | Count<br>Year | Avg Daily<br>Volume | Volume<br>Type | Miles from<br>Subject Prop |
|-------------------|-----------------|----------------|---------------|---------------------|----------------|----------------------------|
| 1 W Main St       | Jones Ct        | 0.04 NE        | 2012          | 24,360              | MPSI           | .03                        |
| 2 W Main St       | Norman Rd       | 0.04 SW        | 2012          | 20,637              | MPSI           | .15                        |
| 3 W Main St       | Maple St        | 0.10 NE        | 2012          | 18,577              | MPSI           | .41                        |
| 4 New London Tpke | Nordon Ave      | 0.02 N         | 2012          | 7,732               | MPSI           | .48                        |
| 5 Salem Tpke      | Wawecus Hill Rd | 0.04 NE        | 2012          | 21,538              | MPSI           | .57                        |
| 6 I- 395          | Salem Tpke      | 0.05 SE        | 2012          | 51,105              | MPSI           | .71                        |
| 7 I- 395          | Salem Tpke      | 0.14 SE        | 2012          | 43,400              | MPSI           | .73                        |
| 8 Salem Tpke      | I- 395          | 0.03 NE        | 2012          | 18,643              | MPSI           | .74                        |
| 9 I- 395          | Salem Tpke      | 0.31 N         | 2012          | 60,404              | MPSI           | .82                        |
| 10 Salem Tpke     | Laura Blvd      | 0.02 SW        | 2012          | 15,942              | MPSI           | .87                        |