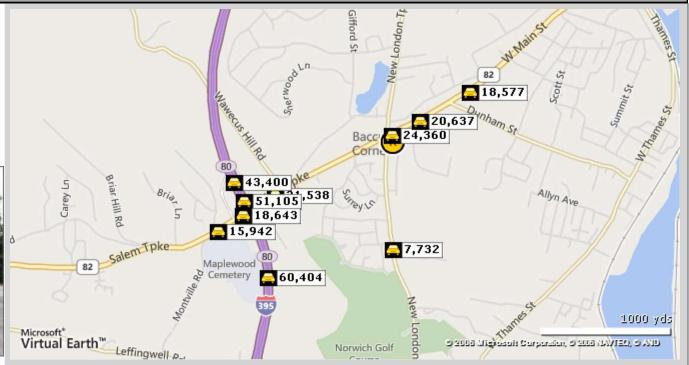

## **Traffic Count Report**

#### 684 W Main St, Norwich, CT 06360

Building Type: General Retail Secondary: Auto Repair GLA: 3,659 SF

Year Built: 1961
Total Available: 0 SF
% Leased: 100%
Rent/SF/Yr: -

| Street            | Cross Street    | Cross Str Dist | Count<br>Year | Avg Daily<br>Volume | Volume<br>Type | Miles from<br>Subject Prop |
|-------------------|-----------------|----------------|---------------|---------------------|----------------|----------------------------|
| 1 W Main St       | Jones Ct        | 0.04 NE        | 2012          | 24,360              | MPSI           | .03                        |
| 2 W Main St       | Norman Rd       | 0.04 SW        | 2012          | 20,637              | MPSI           | .15                        |
| 3 W Main St       | Maple St        | 0.10 NE        | 2012          | 18,577              | MPSI           | .41                        |
| 4 New London Tpke | Nordon Ave      | 0.02 N         | 2012          | 7,732               | MPSI           | .48                        |
| 5 Salem Tpke      | Wawecus Hill Rd | 0.04 NE        | 2012          | 21,538              | MPSI           | .57                        |
| 6 I- 395          | Salem Tpke      | 0.05 SE        | 2012          | 51,105              | MPSI           | .71                        |
| 7 I- 395          | Salem Tpke      | 0.14 SE        | 2012          | 43,400              | MPSI           | .73                        |
| 8 Salem Tpke      | I- 395          | 0.03 NE        | 2012          | 18,643              | MPSI           | .74                        |
| 9 I- 395          | Salem Tpke      | 0.31 N         | 2012          | 60,404              | MPSI           | .82                        |
| 10 Salem Tpke     | Laura Blvd      | 0.02 SW        | 2012          | 15,942              | MPSI           | .87                        |