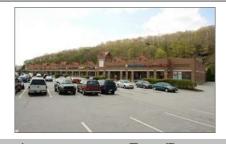

# 77 Salem Tpke - Salem Plaza

Building Type: Retail/(Neighborhood Center)

Bldg Status: Built 1995

Building Size: 31,000 SF

Typical Floor Size: 31,000 SF

Stories: 1 Land Area: 3.20 AC Total Avail: 7.857 SF

% Leased: 74.7%

Street Frontage: 374 feet on Old Salem(with 1 curb cut)

453 feet on Salem Tpke

Parking: 92 free Surface Spaces are available; Ratio of 2.88/1,000 SF

| Floor             | SF Avail | Floor Contig | Bldg Contig | Rent/SF/Yr + Svs | Occupancy | Term  | Type   |
|-------------------|----------|--------------|-------------|------------------|-----------|-------|--------|
| P 1st / Suite 104 | 1,470    | 1,470        | 1,470       | \$18.00/nnn      | Vacant    | 5 yrs | Direct |
| P 1st / Suite 107 | 1,900    | 1,900        | 1,900       | \$18.00/nnn      | Vacant    | 5 yrs | Direct |
| P 1st / Suite 112 | 1,150    | 1,150        | 1,150       | \$18.00/nnn      | Vacant    | 5 yrs | Direct |
| P 1st / Suite 113 | 3,337    | 3,337        | 3,337       | \$18.00/nnn      | Vacant    | 5 yrs | Direct |