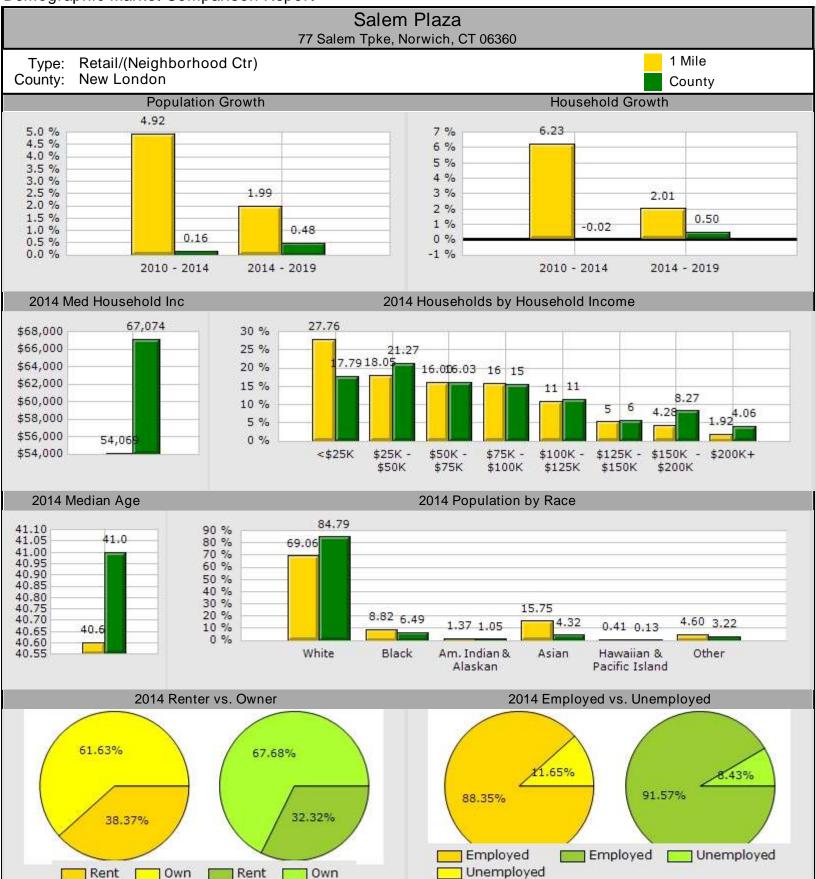

|                                                       | alem Plaza<br>oke, Norwich, CT 06360 |        |          |        |
|-------------------------------------------------------|--------------------------------------|--------|----------|--------|
| Type: Retail/(Neighborhood Ctr)<br>County: New London |                                      |        |          |        |
|                                                       | 1 Mile                               |        | County   |        |
| Population Growth                                     |                                      |        |          |        |
| Growth 2010 - 2014                                    | 4.92%                                |        | 0.16%    |        |
| Growth 2014 - 2019                                    | 1.99%                                |        | 0.48%    |        |
| Employed                                              | 2,813                                | 88.35% | 134,484  | 91.57% |
| Unemployed                                            | 371                                  | 11.65% | 12,384   | 8.43%  |
| 2014 Population by Race                               | 5,417                                |        | 274,503  |        |
| White                                                 | 3,741                                | 69.06% | 232,756  | 84.79% |
| Black                                                 | 478                                  | 8.82%  | 17,819   | 6.49%  |
| Am. Indian & Alaskan                                  | 74                                   | 1.37%  | 2,869    | 1.05%  |
| Asian                                                 | 853                                  | 15.75% | 11,861   | 4.32%  |
| Hawaiian & Pacific Island                             | 22                                   | 0.41%  | 362      | 0.13%  |
| Other                                                 | 249                                  | 4.60%  | 8,836    | 3.22%  |
| Household Growth                                      |                                      |        |          |        |
| Growth 2010 - 2014                                    | 6.23%                                |        | -0.02%   |        |
| Growth 2014 - 2019                                    | 2.01%                                |        | 0.50%    |        |
| Renter Occupied                                       | 861                                  | 38.37% | 34,719   | 32.32% |
| Owner Occupied                                        | 1,383                                | 61.63% | 72,719   | 67.68% |
| 2014 Households by Household Income                   | 2,244                                |        | 107,438  |        |
| Income <\$25K                                         | 623                                  | 27.76% | 19,118   | 17.79% |
| Income \$25K - \$50K                                  | 405                                  | 18.05% | 22,848   | 21.27% |
| Income \$50K - \$75K                                  | 359                                  | 16.00% | 17,220   | 16.03% |
| Income \$75K - \$100K                                 | 356                                  | 15.86% | 16,612   | 15.46% |
| Income \$100K - \$125K                                | 244                                  | 10.87% | 12,271   | 11.42% |
| Income \$125K - \$150K                                | 118                                  | 5.26%  | 6,121    | 5.70%  |
| Income \$150K - \$200K                                | 96                                   | 4.28%  | 8,890    | 8.27%  |
| Income \$200K+                                        | 43                                   | 1.92%  | 4,358    | 4.06%  |
| 2014 Med Household Inc                                | \$54,069                             |        | \$67,074 |        |
| 2014 Median Age                                       | 40.60                                |        | 41.00    |        |
|                                                       |                                      |        |          |        |