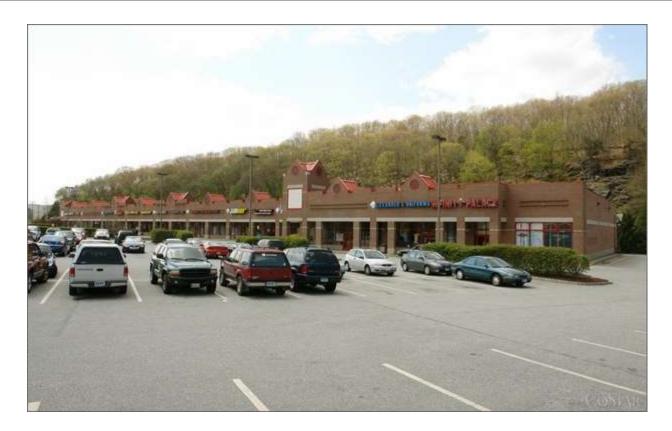

# 77 Salem Tpke - Salem Plaza

Building Type: Retail/(Neighborhood Center)

Bldg Status: Built 1995

Building Size: 31,000 SF

Typical Floor Size: 31,000 SF

Stories: 1 Land Area: 3.20 AC Total Avail: 7.857 SF

% Leased: 74.7%