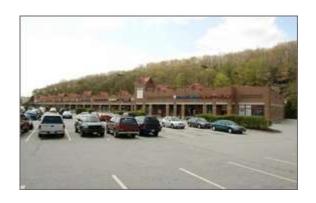

# 77 Salem Tpke - Salem Plaza

Building Type: Retail/(Neighborhood Center)

Bldg Status: Built 1995

Building Size: 31,000 SF

Typical Floor Size: 31,000 SF

Stories: 1 Land Area: 3.20 AC Total Avail: 7.857 SF

% Leased: 74.7%

Street Frontage: 374 feet on Old Salem(with 1 curb cut)

453 feet on Salem Tpke

Parking: 92 free Surface Spaces are available; Ratio of 2.88/1,000 SF

| Floor             | SF Avail | Floor Contig | Bldg Contig | Rent/SF/Yr + Svs | Occupancy | Term  | Type   |
|-------------------|----------|--------------|-------------|------------------|-----------|-------|--------|
| P 1st / Suite 104 | 1,470    | 1,470        | 1,470       | \$18.00/nnn      | Vacant    | 5 yrs | Direct |
| P 1st / Suite 107 | 1,900    | 1,900        | 1,900       | \$18.00/nnn      | Vacant    | 5 yrs | Direct |
| P 1st / Suite 112 | 1,150    | 1,150        | 1,150       | \$18.00/nnn      | Vacant    | 5 yrs | Direct |
| P 1st / Suite 113 | 3,337    | 3,337        | 3,337       | \$18.00/nnn      | Vacant    | 5 yrs | Direct |