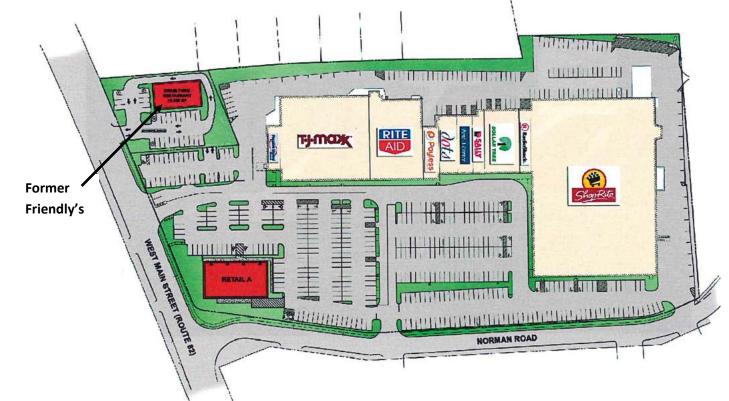

#### **Tenants**

Peoples Bank TJ Maxx Rite Aid Payless Shoes Dots Rent A Center Sally Beauty Dollar Tree Radio Shack Shop Rite Building A Building B

142,101 s.f. of inline space 100% occupied

#### 2 Out Parcels Available

Former Friendly's 2,420 s.f. existing building or 4,500 s.f. new building

#### **Outparcel Building**

8,500 s.f. new construction