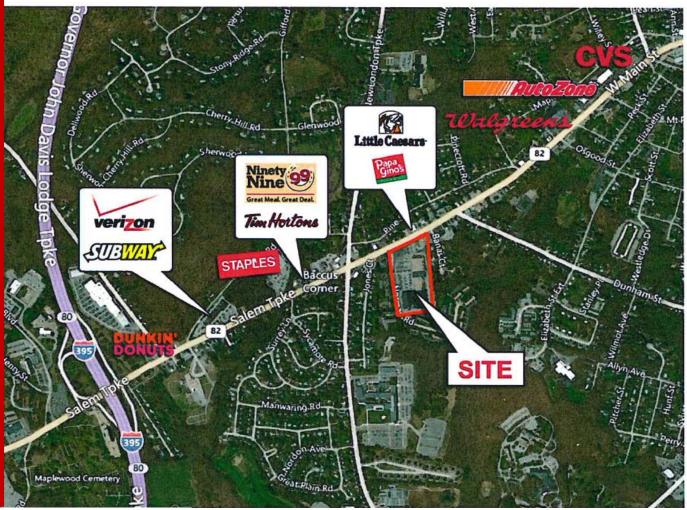

## MARCUS PLAZA AERIAL VIEW

Marcus Plaza is the Dominant Retail center on Route 82 in Norwich CT.

The newly remodeled center is anchored by Shop Rite and TJ Maxx.

An existing 2,420 sf former Friendly's Restaurant is available for lease. The existing building was recently remodeled after a fire and is in excellent condition. In addition to its own dedicated entrance, it also shares access to the Shopping Center's traffic light.

A second retail building is also in the planning stages and will finally allow new tenants an opportunity to open in this traditionally fully occupied shopping center.