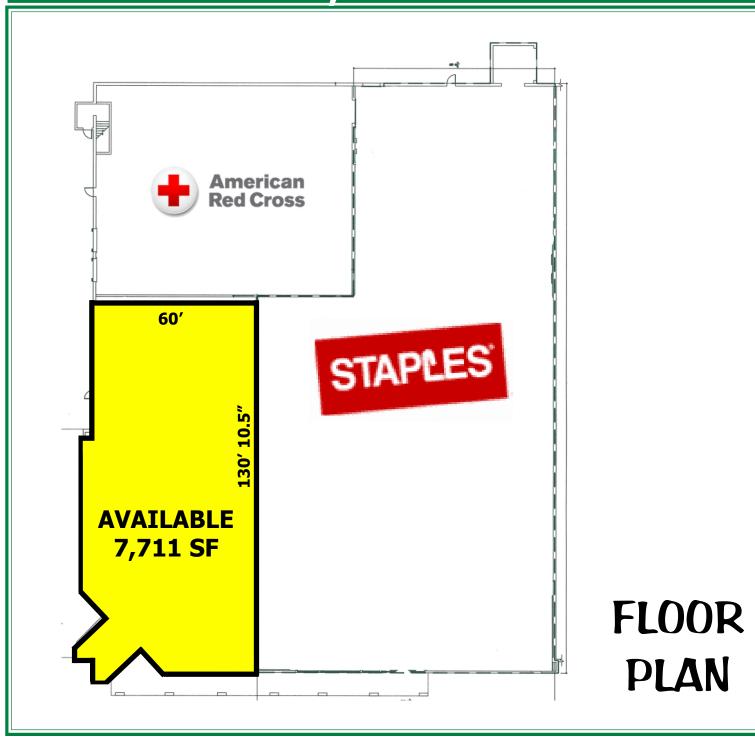

## **FEATURES**

- Tenants: Staples, River Valley Surgery Center, Sprint, KFC, Red Cross...others
- Up to 7,711 Sq. Ft. For Lease
- Traffic Count (Rte 82): 24,000 VPD
- Traffic Signal at Entrance
- Central to all of Southeastern Connecticut-Norwich, New London, Colchester, Lisbon, Willimantic & Danielson
- 1/3 Mile to Interstate 395 (Exit 80)
- Neighbors: TJ Maxx, Town Fair Tire, Big Y, ShopRite, WalMart, JoAnn's, McDonald's, Goodwill, Ninety-Nine Restaurant, Burger King, Wendy's, Rite Aid & more