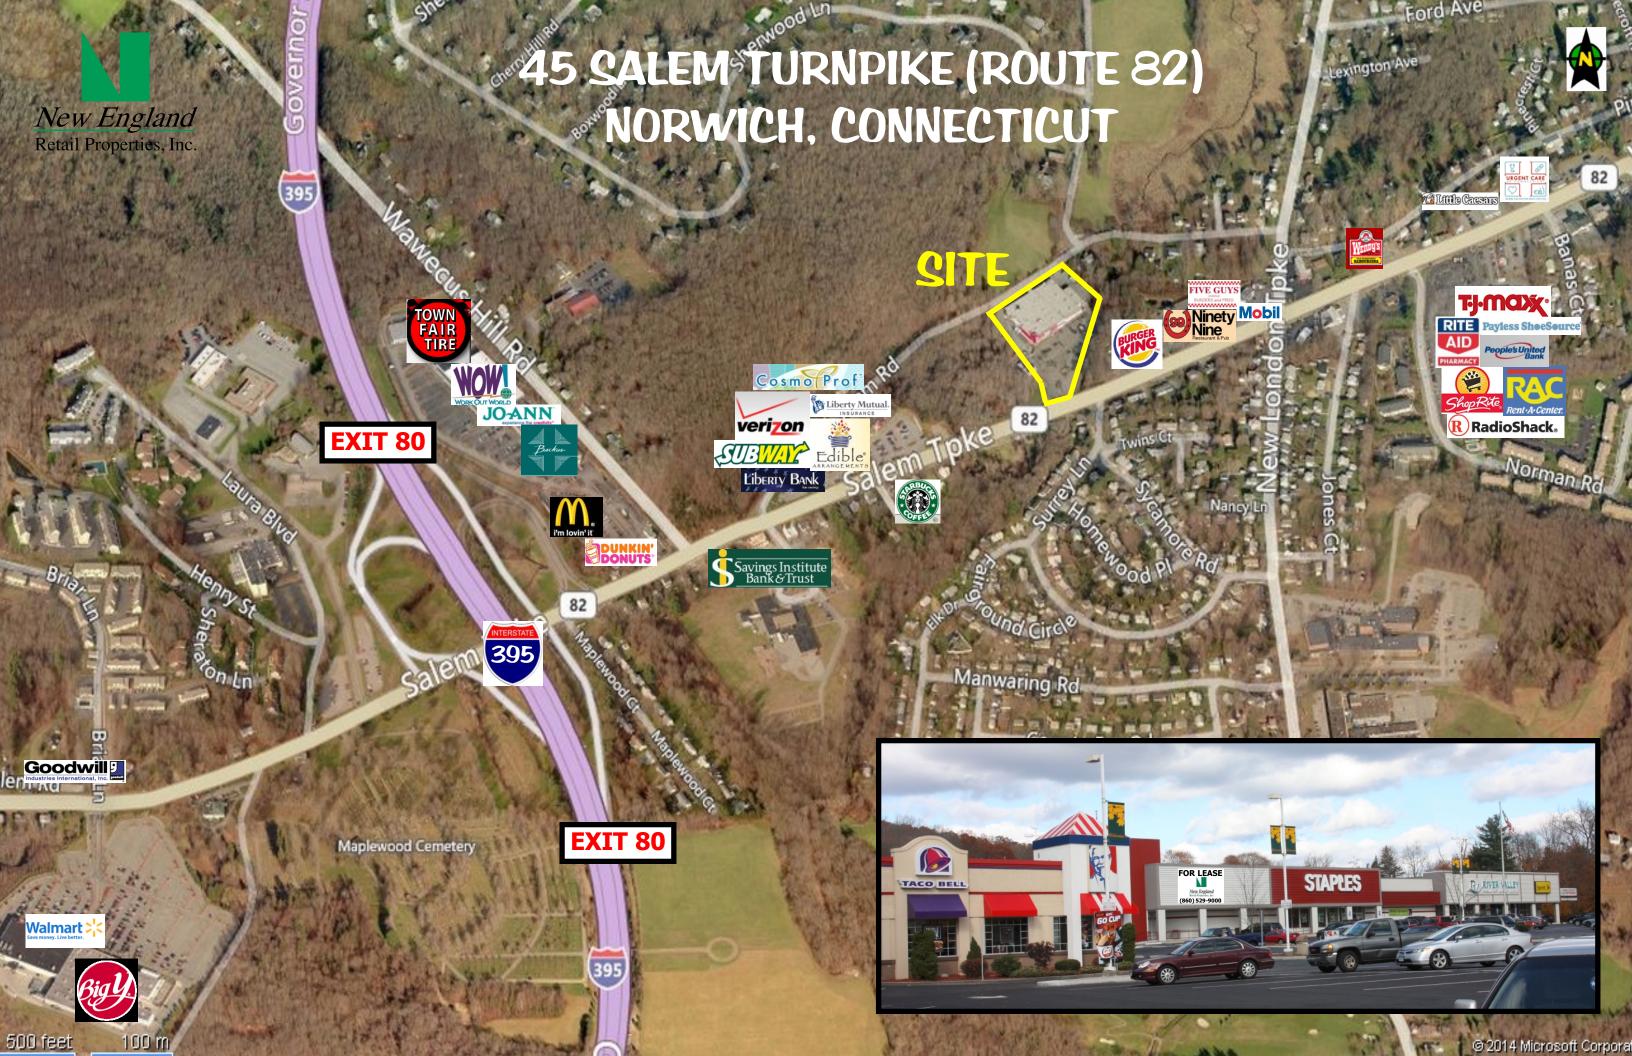

## **FEATURES**

- Tenants: Staples, River Valley Surgery Center, Sprint, KFC, Red Cross...others
- Up to 7,711 Sq. Ft. For Lease
- Traffic Count (Rte 82): 24,000 VPD
- Traffic Signal at Entrance
- Central to all of Southeastern Connecticut-Norwich, New London, Colchester, Lisbon, Willimantic & Danielson
- 1/3 Mile to Interstate 395 (Exit 80)
- Neighbors: TJ Maxx, Town Fair Tire, Big Y, ShopRite, WalMart, JoAnn's, McDonald's, Goodwill, Ninety-Nine Restaurant, Burger King, Wendy's, Rite Aid & more