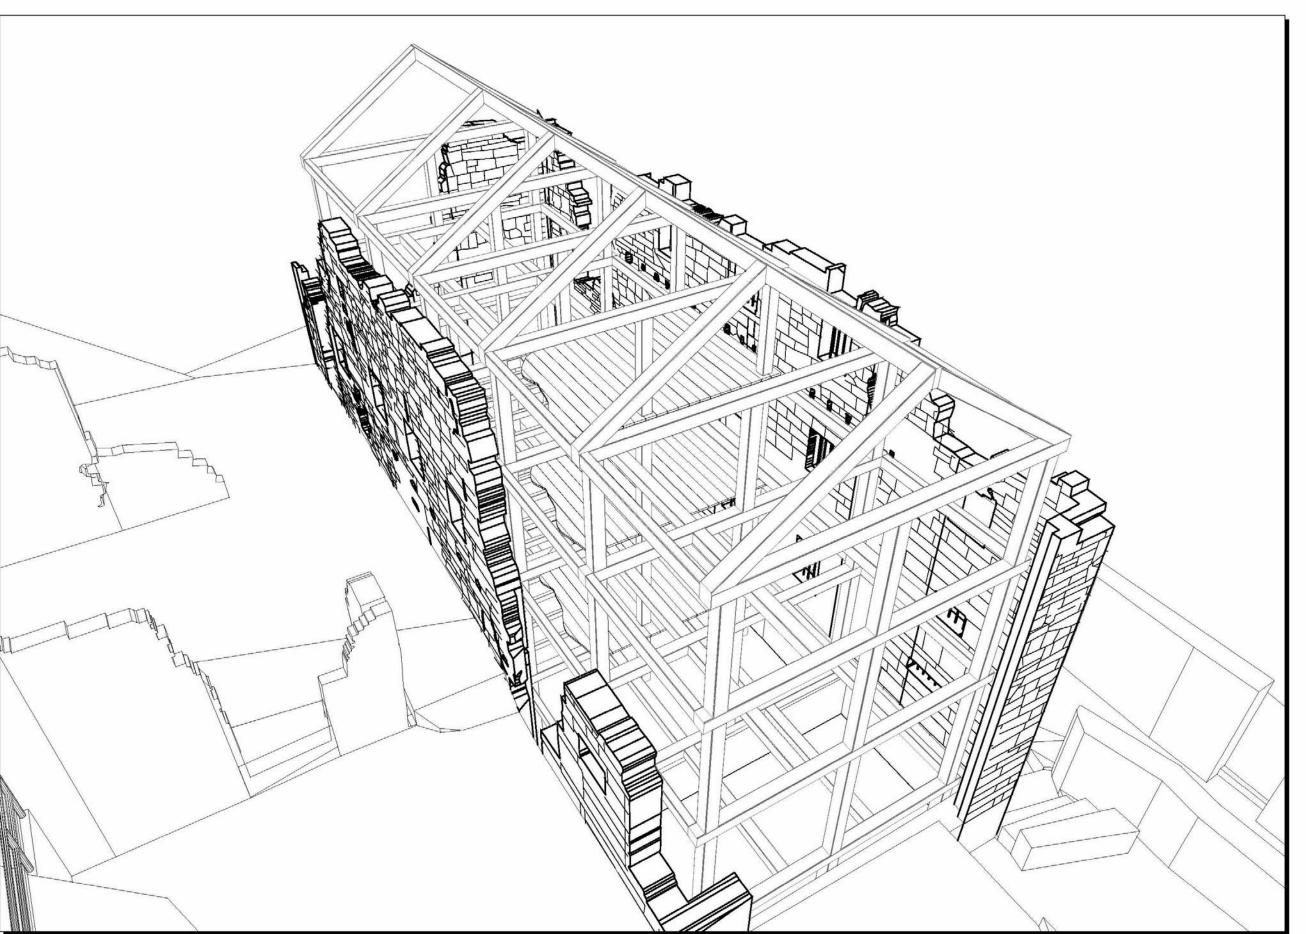

## NOTES:

- 1. RUINS AS SHOWN ARE UNSTABLE AND MAY COLLAPSE ACROSS PARK BOUNDARIES ONTO ADJACENT PROPERTY
- 2. NEW INSERTED FRAME TO BE DESIGNED TO ALLOW RUINS TO REMAIN IN A SAFE CONDITION.

OLD NEWGATE PRISON RUINS PROJECT PERSPECTIVE VIEWS GRANBY, CT

NCDC

NORWICH, CT

STABILIZATION AND RUINS PRESERVATION CONCEPT

| DATE:       | 05-01-2015 |
|-------------|------------|
| PROJECT:    | 15028      |
| SCALE:      |            |
| DRAWN BY:   | JJS        |
| CHECKED BY: | JFN        |

Perspective View from New Viewing Platform

**East Side Perspective View** 

**Aerial Perspective View** 

OLD NEWGATE PRISON RUINS PROJECT PERSPECTIVE VIEWS GRANBY, CT

NCDC

NORWICH, CT

STABILIZATION AND RUINS PRESERVATION CONCEPT