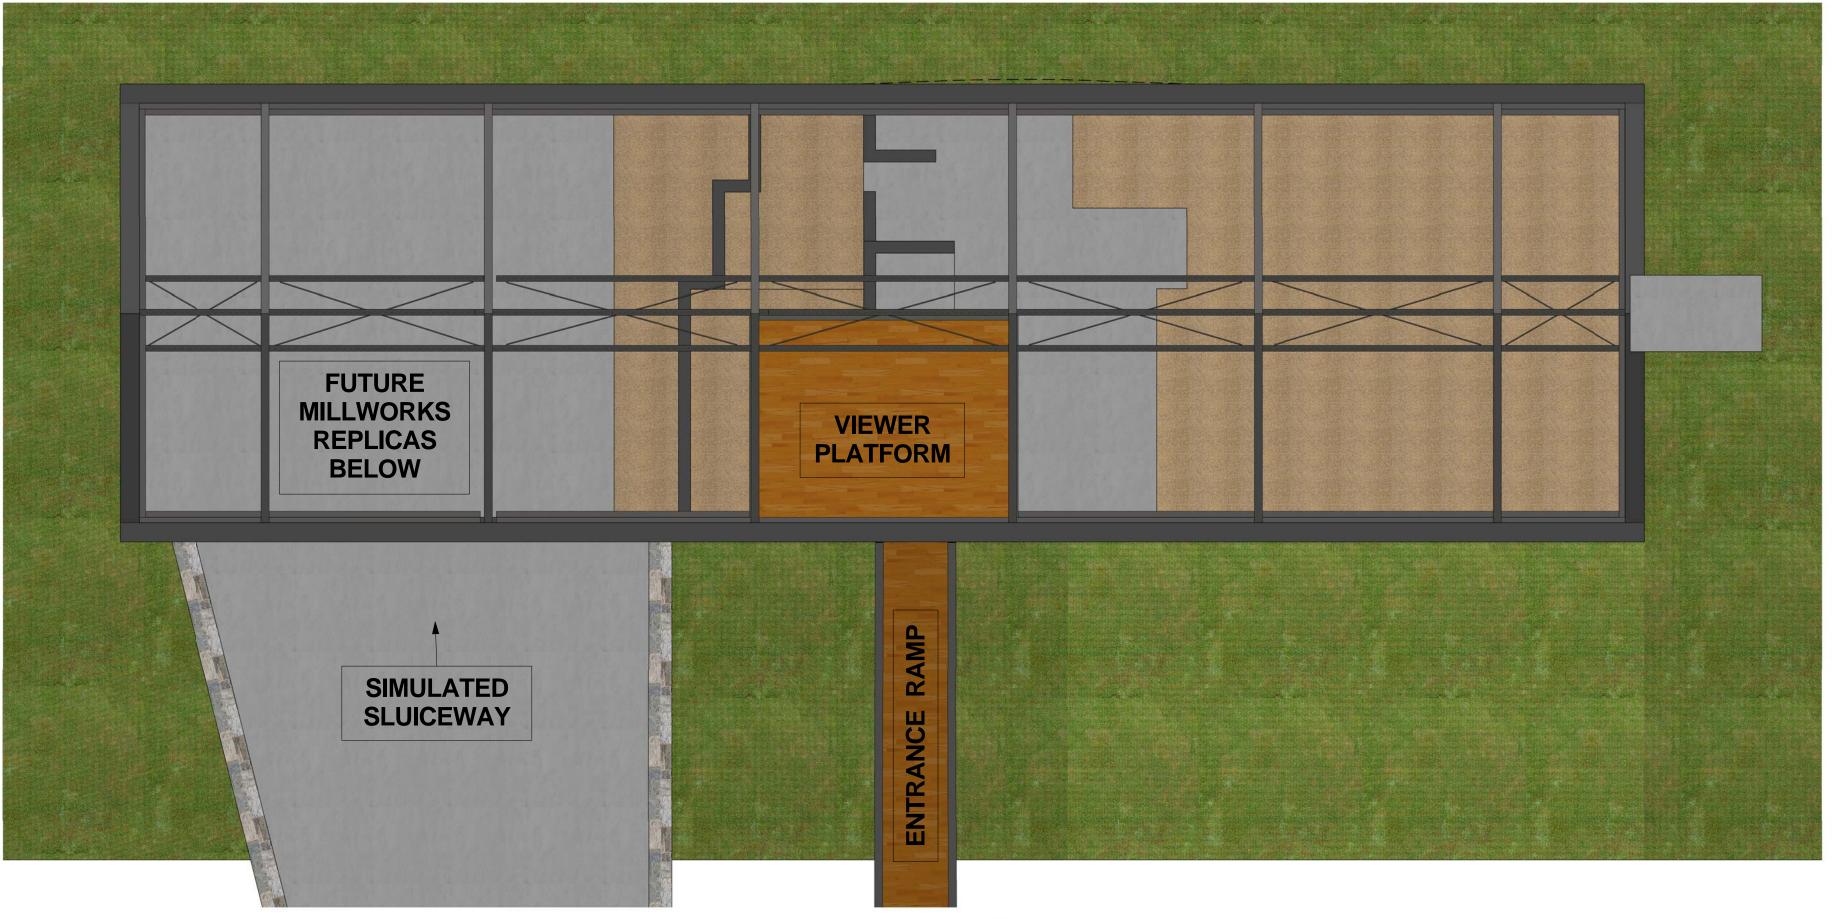

### NOTES:

- 1. STEEL BRACING SHOWN IS REQUIRED TO BRACE EXISTING RUINS. TUBULAR STEEL POSTS, BEAMS AND SIMULATED TRUSS.
- 2. HORIZONTAL WALL GIRTS ARE STEEL MEMBERS BRACED BY NEW INSERTED STEEL FRAMES. ATTACHMENT AT 3'-0"oc +/- REQUIRED TO MASONRY WALLS.
- 3. RE-OPENED SLUICEWAY ENTRANCE RAMP AND VIEWING PLATFORM ARE MASONRY OPTIONAL AND COULD PROVIDE POSSIBLE VISITOR EXPERIENCE TO THE RUINS AND POSSIBLE MILLWORKS REPLICA MODEL BELOW.