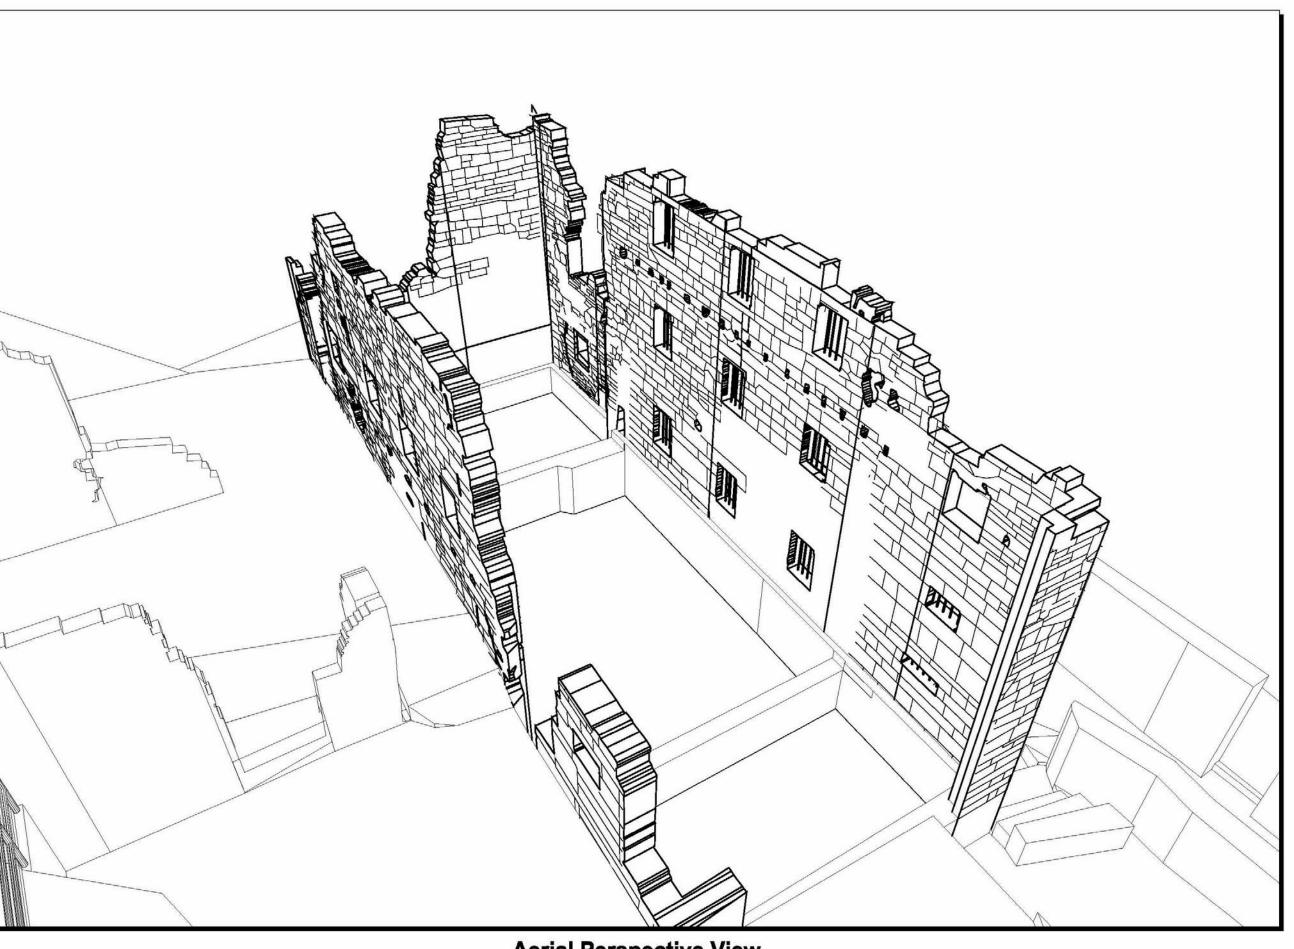

Perspective View from New Viewing Platform

East Side Perspective View

**Aerial Perspective View** 

Consulting Engineers, P.C.

130 ELM STREET POST OFFICE BOX 802 OLD SAYBROOK CONNECTICUT 06475 PHONE: 860 388 1224 FAX: 860 388 4613 GNCBENGINEERS.COM

## NOTES:

- 1. RUINS AS SHOWN ARE UNSTABLE AND MAY COLLAPSE ACROSS PARK BOUNDARIES ONTO ADJACENT PROPERTY
- 2. NEW INSERTED FRAME TO BE DESIGNED TO ALLOW RUINS TO REMAIN IN A SAFE CONDITION.

OLD NEWGATE PRISON RUINS PROJECT PERSPECTIVE VIEWS GRANBY, CT