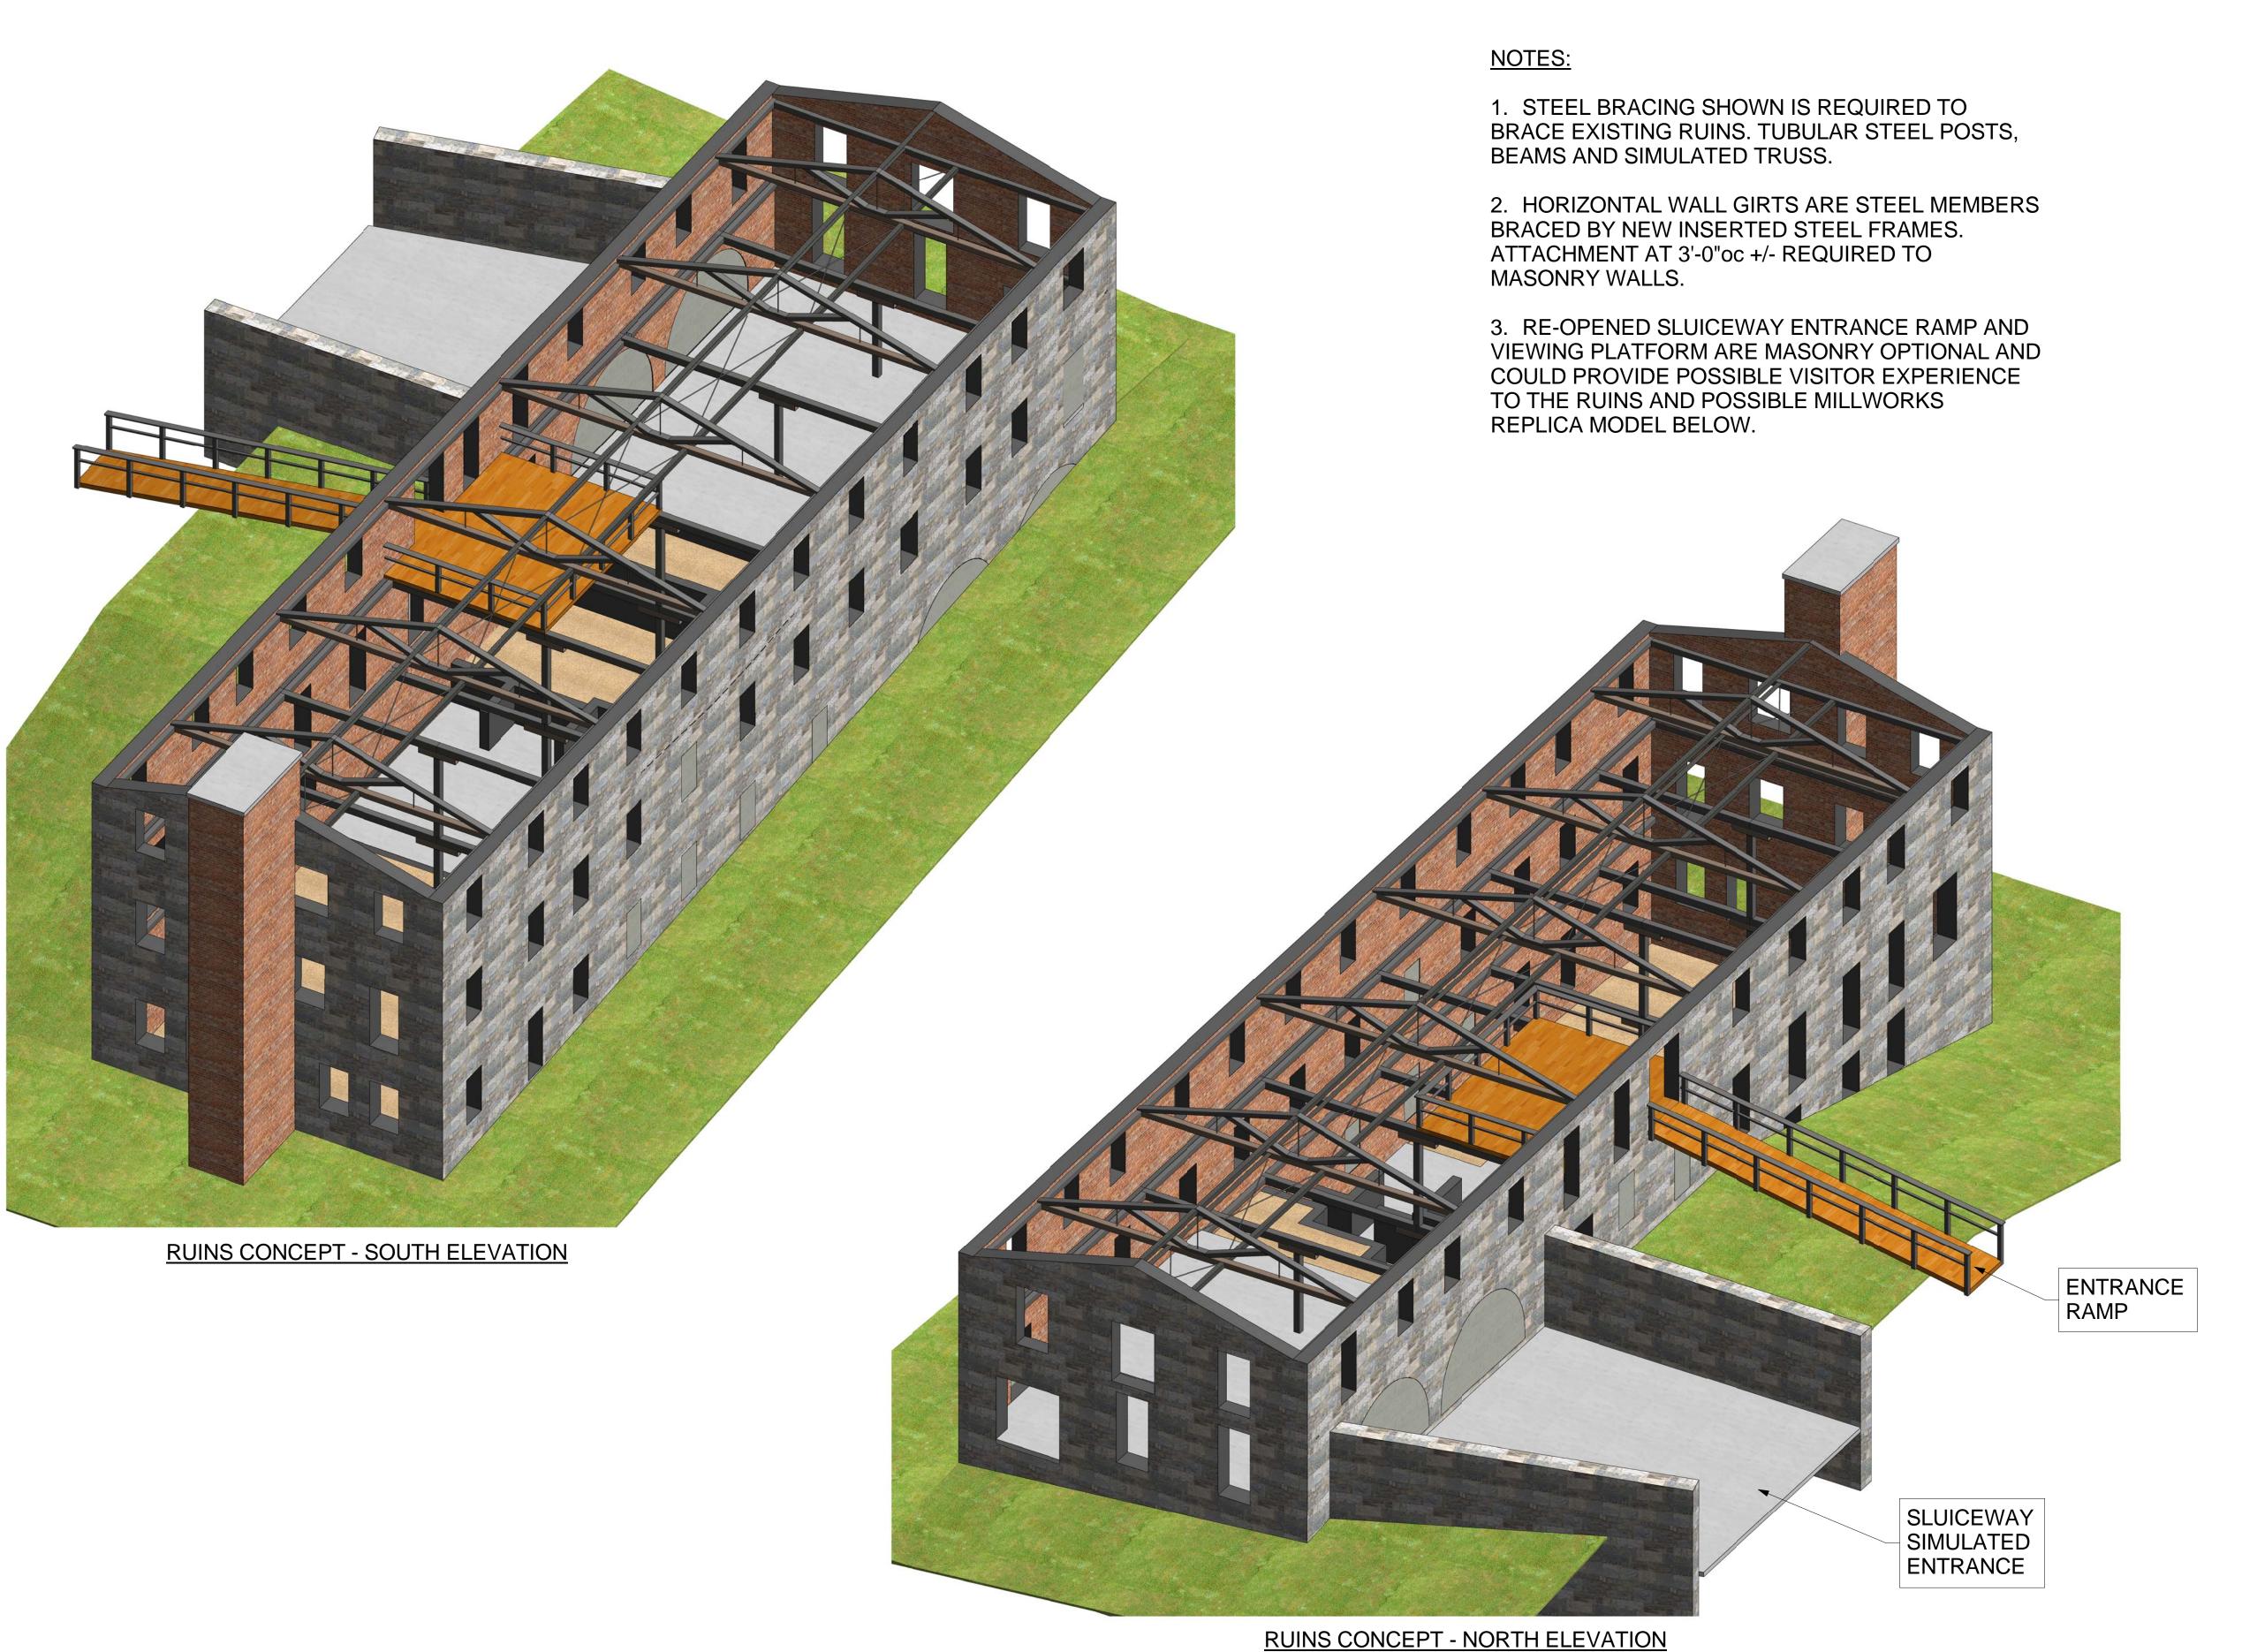

GRANITE MILL RUINS CONCEPTUAL DRAWINGS

NCDC

NORWICH, CT

STABILIZATION AND RUINS PRESERVATION CONCEPT

DATE: 05-01-2015
PROJECT: 15028
SCALE: 1/8" = 1'-0"
DRAWN BY: JJS
CHECKED BY: JFN

### NOTES:

- 1. STEEL BRACING SHOWN IS REQUIRED TO BRACE EXISTING RUINS. TUBULAR STEEL POSTS, BEAMS AND SIMULATED TRUSS.
- 2. HORIZONTAL WALL GIRTS ARE STEEL MEMBERS BRACED BY NEW INSERTED STEEL FRAMES. ATTACHMENT AT 3'-0"oc +/- REQUIRED TO MASONRY WALLS.
- 3. RE-OPENED SLUICEWAY ENTRANCE RAMP AND VIEWING PLATFORM ARE MASONRY OPTIONAL AND COULD PROVIDE POSSIBLE VISITOR EXPERIENCE TO THE RUINS AND POSSIBLE MILLWORKS REPLICA MODEL BELOW.