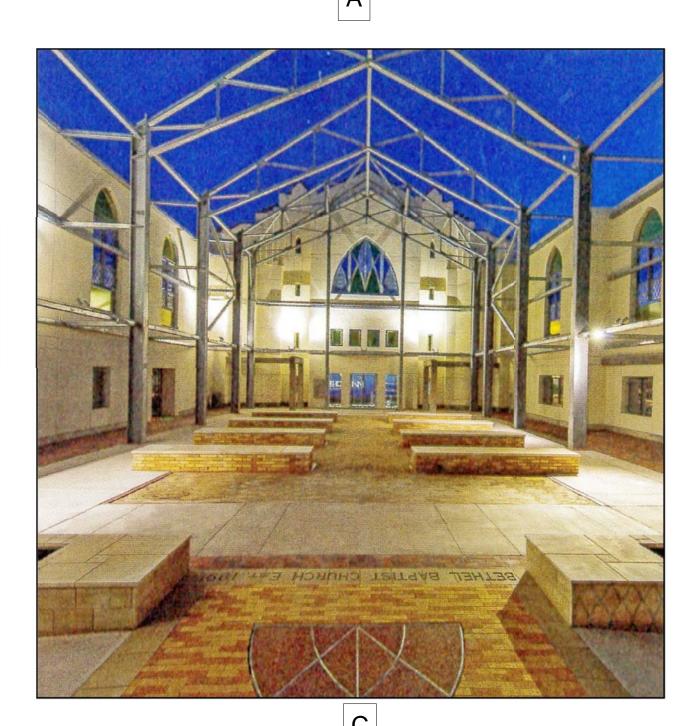

В

BETHEL MISSIONARY BAPTIST CHURCH, HOUSTON, TEXAS

DESTROYED BY FIRE 2005, STABILIZED 2013 STABILIZED RUINS USING STEEL FRAMES

\

EXAMPLE No. 2

MISSION SAN JUAN CAPISTRANO, SAN JUAN CAPISTRANO, CA

BUILT 1776, DESTROYED BY EARTHQUAKE 1812,
WORK STILL IN PROGRESS
STABILIZED RUINS BY POST TENSIONED HIDDEN VERTICAL CABLES

Consulting Engineers, P.C.

130 ELM STREET POST OFFICE BOX 802 OLD SAYBROOK CONNECTICUT 06475 PHONE: 860 388 1224 FAX: 860 388 4613 GNCBENGINEERS.COM

EXAMPLE RUINS PROJECTS
BETHEL CHURCH AND
MISSION SAN JUAN
CAPISTRANO