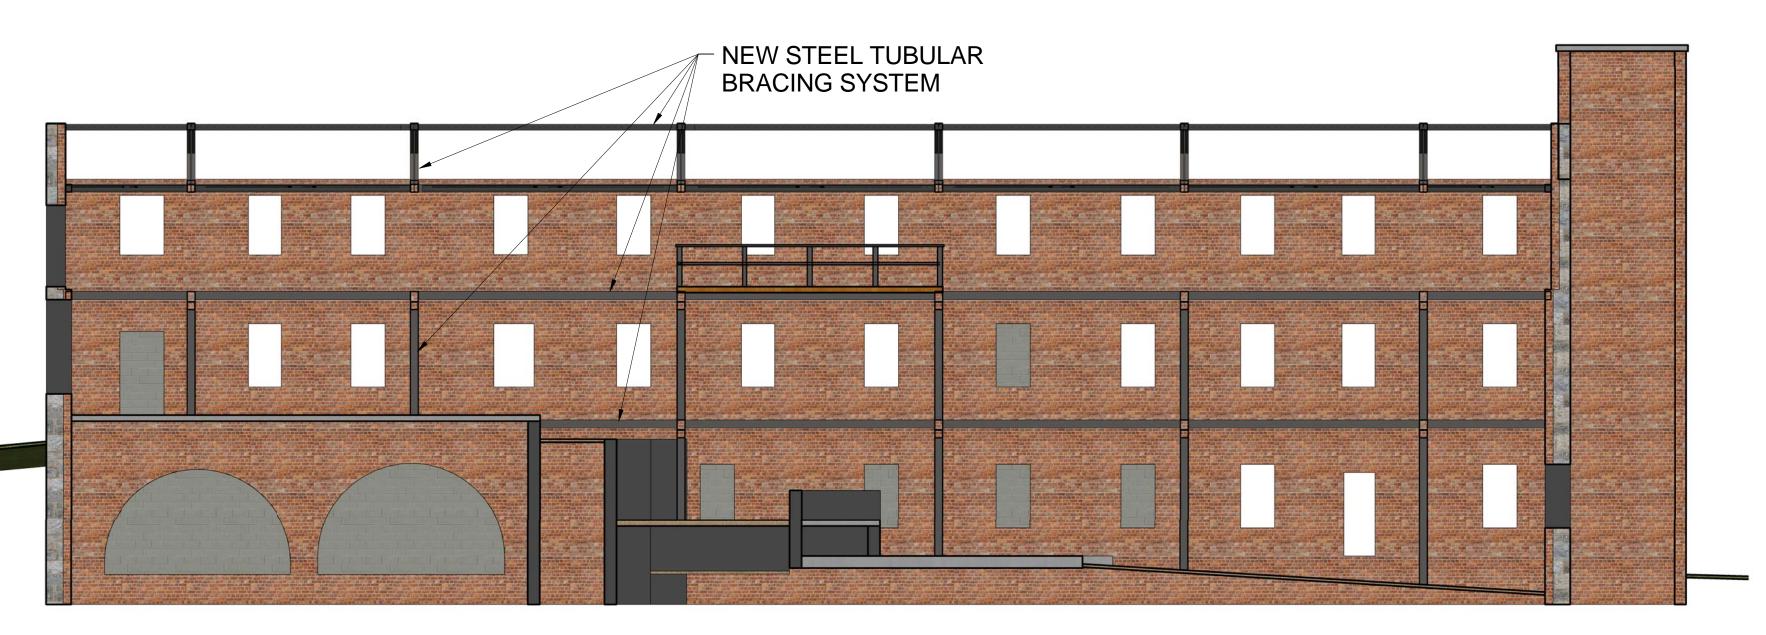

GRANITE MILL RUINS CONCEPTUAL DRAWINGS

NCDC

NORWICH, CT

STABILIZATION AND RUINS PRESERVATION CONCEPT

DATE: 05-01-2015
PROJECT: 15028
SCALE: 1/8" = 1'-0"
DRAWN BY: JJS
CHECKED BY: JFN

### NOTES:

- 1. STEEL BRACING SHOWN IS REQUIRED TO BRACE EXISTING RUINS. TUBULAR STEEL POSTS, BEAMS AND SIMULATED TRUSS.
- 2. HORIZONTAL WALL GIRTS ARE STEEL MEMBERS BRACED BY NEW INSERTED STEEL FRAMES. ATTACHMENT AT 3'-0"oc +/- REQUIRED TO MASONRY WALLS.
- 3. RE-OPENED SLUICEWAY ENTRANCE RAMP AND VIEWING PLATFORM ARE MASONRY OPTIONAL AND COULD PROVIDE POSSIBLE VISITOR EXPERIENCE TO THE RUINS AND POSSIBLE MILLWORKS REPLICA MODEL BELOW.