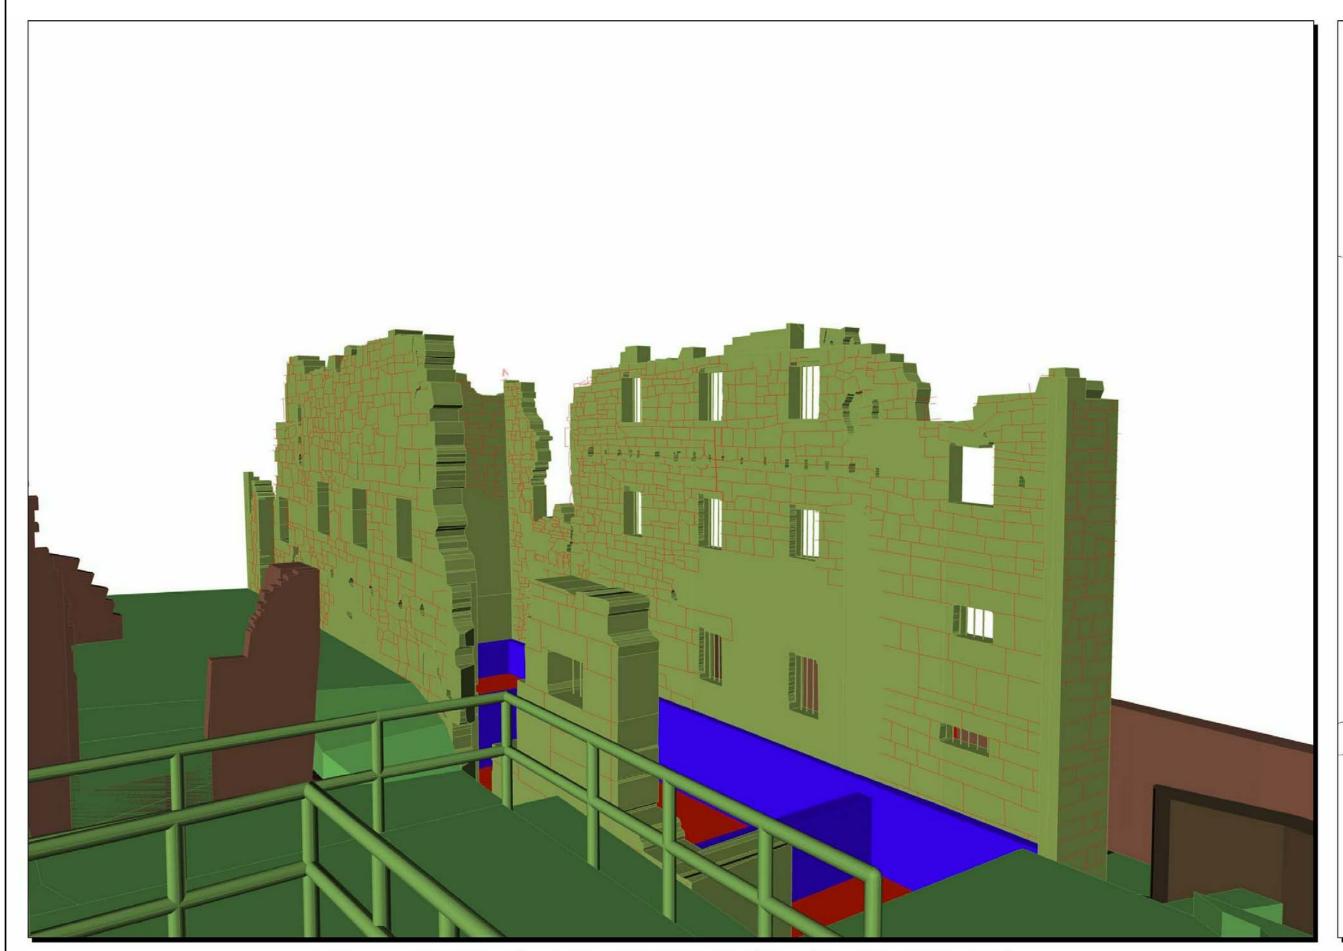

## NOTES:

- 1. RUINS AS SHOWN ARE UNSTABLE AND MAY COLLAPSE ACROSS PARK BOUNDARIES ONTO ADJACENT PROPERTY
- 2. NEW INSERTED FRAME TO BE DESIGNED TO ALLOW RUINS TO REMAIN IN A SAFE CONDITION.

OLD NEWGATE PRISON RUINS PROJECT PERSPECTIVE VIEWS GRANBY, CT

### NOTES:

1. NEW STEEL FRAME AS CONCEIVED. THE STEEL REPLACES THE SIZE AND SPACING OF HISTORIC FLOOR AND TIMBER FRAMING AS DETERMINED FROM HISTORIC DOCUMENTS REVIEW.

Perspective View from New Viewing Platform (Rendered Version)

Perspective View from New Viewing Platform

**East Side Perspective View** 

**Aerial Perspective View** 

OLD NEWGATE PRISON RUINS PROJECT PERSPECTIVE VIEWS GRANBY, CT

NCDC

NORWICH, CT

STABILIZATION AND RUINS PRESERVATION CONCEPT