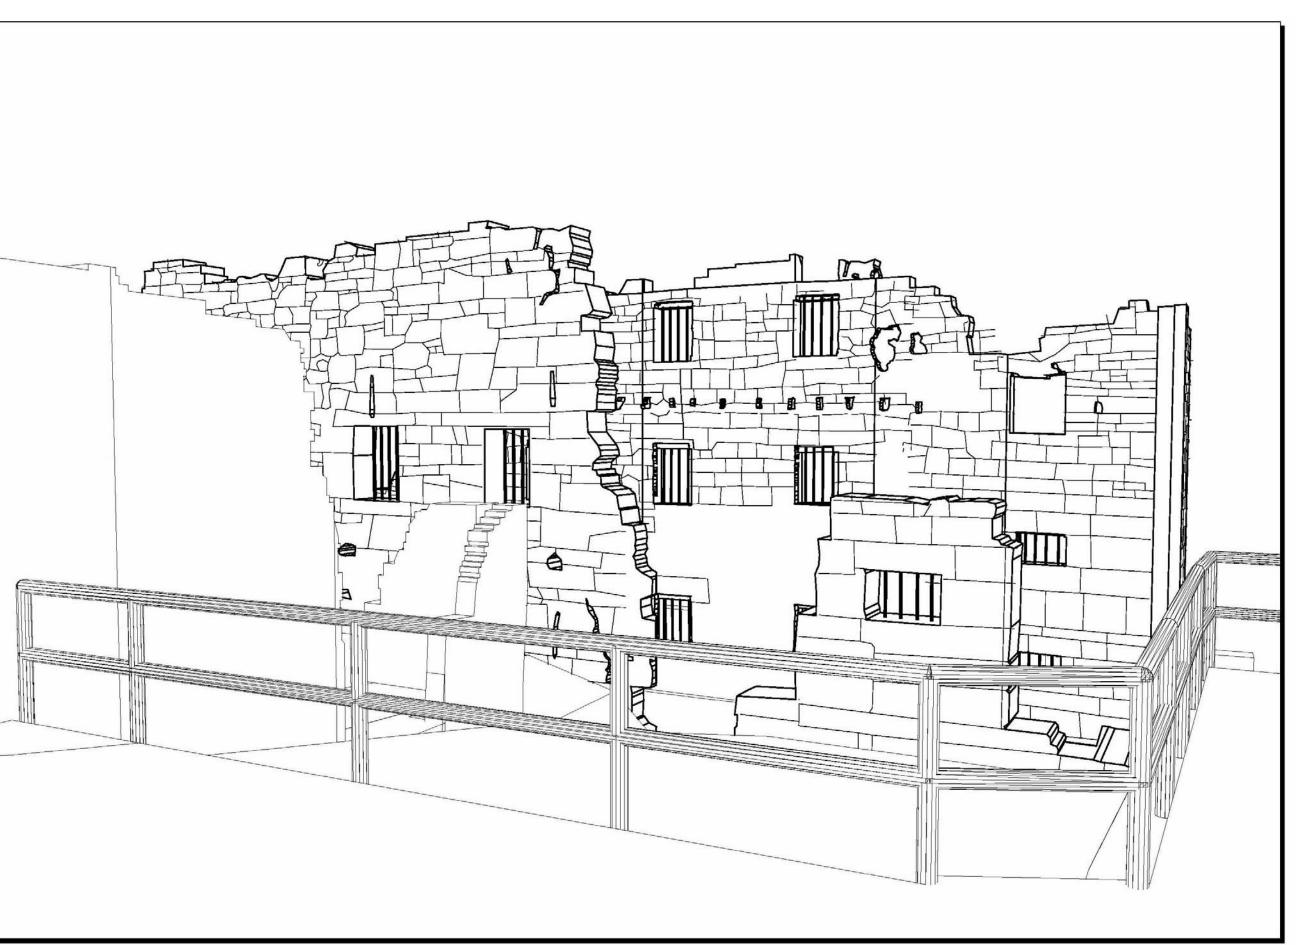

## NOTES:

- 1. RUINS AS SHOWN ARE UNSTABLE AND MAY COLLAPSE ACROSS PARK BOUNDARIES ONTO ADJACENT PROPERTY
- 2. NEW INSERTED FRAME TO BE DESIGNED TO ALLOW RUINS TO REMAIN IN A SAFE CONDITION.

OLD NEWGATE PRISON RUINS PROJECT PERSPECTIVE VIEWS GRANBY, CT

### NOTES:

1. NEW STEEL FRAME AS CONCEIVED. THE STEEL REPLACES THE SIZE AND SPACING OF HISTORIC FLOOR AND TIMBER FRAMING AS DETERMINED FROM HISTORIC DOCUMENTS REVIEW.

Perspective View from New Viewing Platform (Rendered Version)

Perspective View from New Viewing Platform

**East Side Perspective View** 

**Aerial Perspective View** 

OLD NEWGATE PRISON RUINS PROJECT PERSPECTIVE VIEWS GRANBY, CT

NCDC

NORWICH, CT

STABILIZATION AND RUINS PRESERVATION CONCEPT