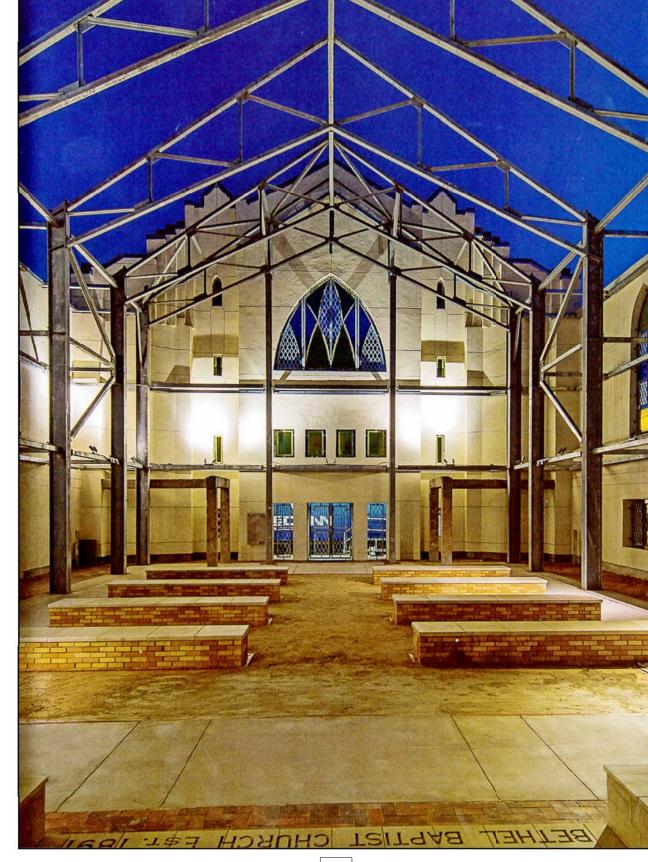

В

BETHEL MISSIONARY BAPTIST CHURCH, HOUSTON, TEXAS

DESTROYED BY FIRE 2005, STABILIZED 2013 STABILIZED RUINS USING STEEL FRAMES

\

EXAMPLE No. 2

MISSION SAN JUAN CAPISTRANO, SAN JUAN CAPISTRANO, CA

BUILT 1776, DESTROYED BY EARTHQUAKE 1812,
WORK STILL IN PROGRESS
STABILIZED RUINS BY POST TENSIONED HIDDEN VERTICAL CABLES

Consulting Engineers, P.C.

130 ELM STREET POST OFFICE BOX 802 OLD SAYBROOK CONNECTICUT 06475 PHONE: 860 388 1224 FAX: 860 388 4613 GNCBENGINEERS.COM

EXAMPLE RUINS PROJECTS
BETHEL CHURCH AND
MISSION SAN JUAN
CAPISTRANO