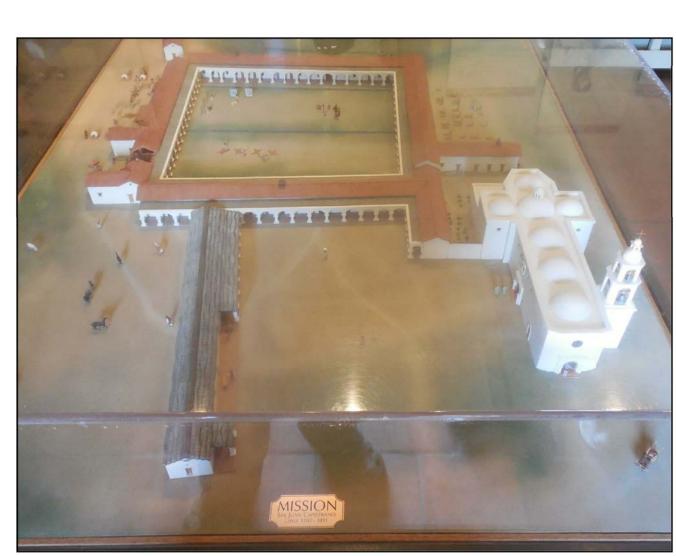

В

BETHEL MISSIONARY BAPTIST CHURCH, HOUSTON, TEXAS

DESTROYED BY FIRE 2005, STABILIZED 2013 STABILIZED RUINS USING STEEL FRAMES

\

EXAMPLE No. 2

MISSION SAN JUAN CAPISTRANO, SAN JUAN CAPISTRANO, CA

BUILT 1776, DESTROYED BY EARTHQUAKE 1812,
WORK STILL IN PROGRESS
STABILIZED RUINS BY POST TENSIONED HIDDEN VERTICAL CABLES

Consulting Engineers, P.C.

130 ELM STREET POST OFFICE BOX 802 OLD SAYBROOK CONNECTICUT 06475 PHONE: 860 388 1224 FAX: 860 388 4613 GNCBENGINEERS.COM

EXAMPLE RUINS PROJECTS
BETHEL CHURCH AND
MISSION SAN JUAN
CAPISTRANO