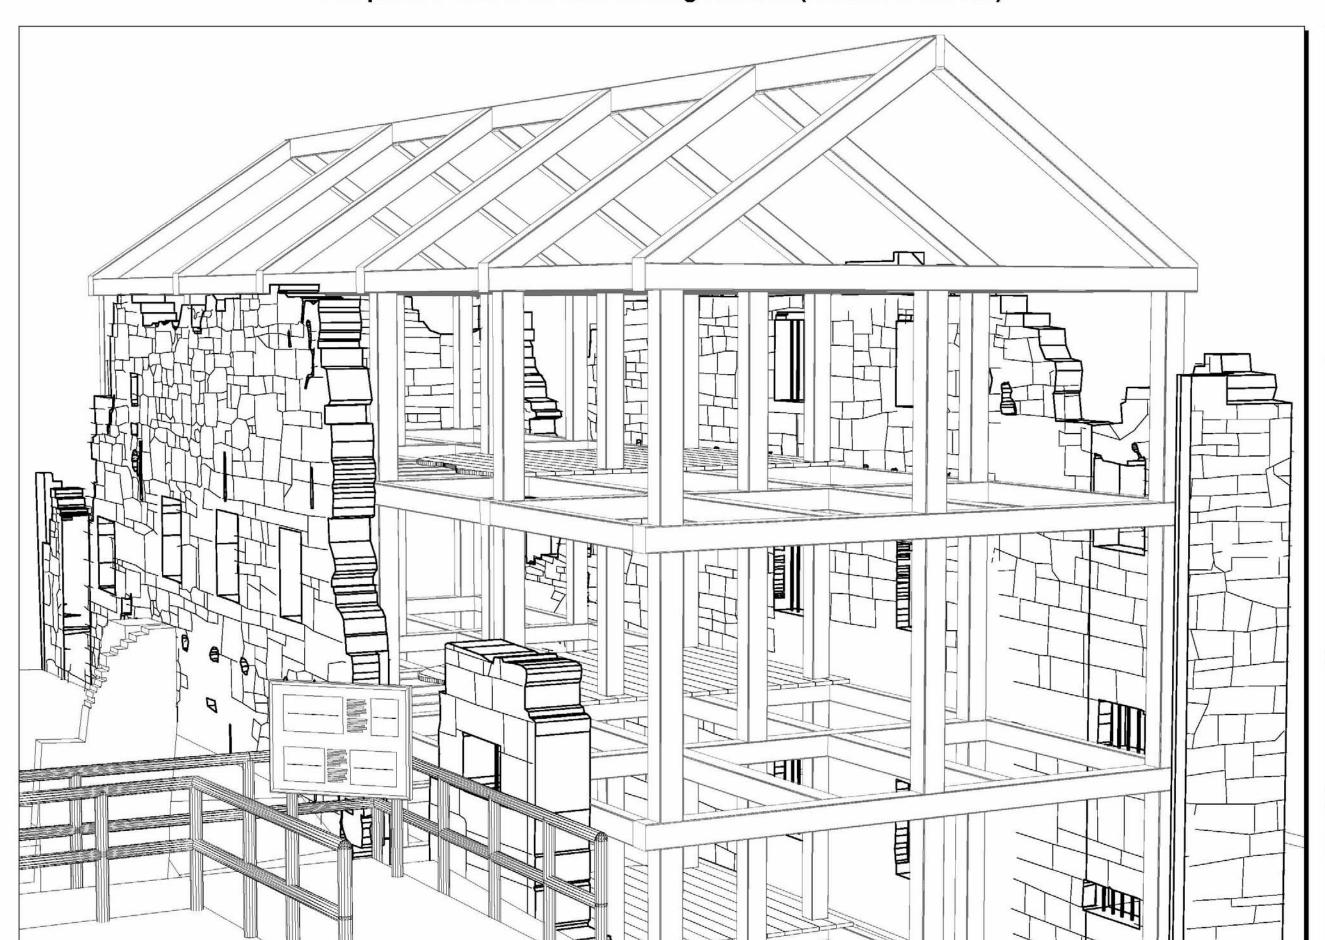

NCDC

NORWICH, CT

STABILIZATION AND RUINS PRESERVATION CONCEPT

DATE: 05-01-2015
PROJECT: 15028
SCALE: As indicated
DRAWN BY: JJS
CHECKED BY: JFN

Perspective View from New Viewing Platform (Rendered Version)

Perspective View from New Viewing Platform

East Side Perspective View

**Aerial Perspective View** 

Consulting Engineers, P.C.

130 ELM STREET POST OFFICE BOX 802 OLD SAYBROOK CONNECTICUT 06475 PHONE: 860 388 1224 FAX: 860 388 4613 GNCBENGINEERS.COM

### NOTES:

1. NEW STEEL FRAME AS CONCEIVED. THE STEEL REPLACES THE SIZE AND SPACING OF HISTORIC FLOOR AND TIMBER FRAMING AS DETERMINED FROM HISTORIC DOCUMENTS REVIEW.

Perspective View from New Viewing Platform (Rendered Version)