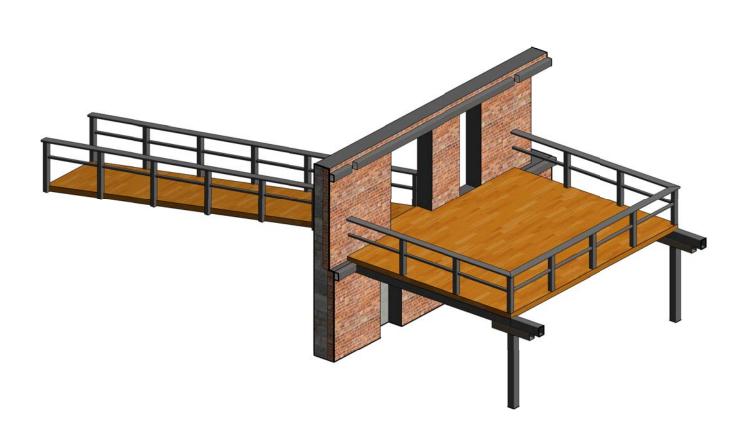

**RUINS VIEWING PLATFORM** 

**LONGITUDINAL SECTION** 

Consulting Engineers, P.C.

130 ELM STREET POST OFFICE BOX 802 OLD SAYBROOK CONNECTICUT 06475 PHONE: 860 388 1224 FAX: 860 388 4613 GNCBENGINEERS.COM

GRANITE MILL RUINS CONCEPTUAL DRAWINGS