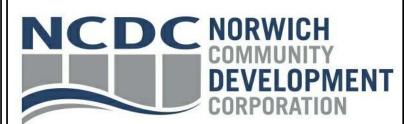

GRANITE MILL RUINS CONCEPTUAL DRAWINGS

NCDC

NORWICH, CT

STABILIZATION AND RUINS PRESERVATION CONCEPT

DATE: 05-01-2015
PROJECT: 15028
SCALE: 1/8" = 1'-0"
DRAWN BY: JJS
CHECKED BY: JFN

### NOTES:

- 1. STEEL BRACING SHOWN IS REQUIRED TO BRACE EXISTING RUINS. TUBULAR STEEL POSTS, BEAMS AND SIMULATED TRUSS.
- 2. HORIZONTAL WALL GIRTS ARE STEEL MEMBERS BRACED BY NEW INSERTED STEEL FRAMES. ATTACHMENT AT 3'-0"oc +/- REQUIRED TO MASONRY WALLS.
- 3. RE-OPENED SLUICEWAY ENTRANCE RAMP AND VIEWING PLATFORM ARE MASONRY OPTIONAL AND COULD PROVIDE POSSIBLE VISITOR EXPERIENCE TO THE RUINS AND POSSIBLE MILLWORKS REPLICA MODEL BELOW.

**RUINS VIEWING PLATFORM** 

**LONGITUDINAL SECTION** 

Consulting Engineers, P.C.

130 ELM STREET POST OFFICE BOX 802 OLD SAYBROOK CONNECTICUT 06475 PHONE: 860 388 1224 FAX: 860 388 4613 GNCBENGINEERS.COM

GRANITE MILL RUINS CONCEPTUAL DRAWINGS