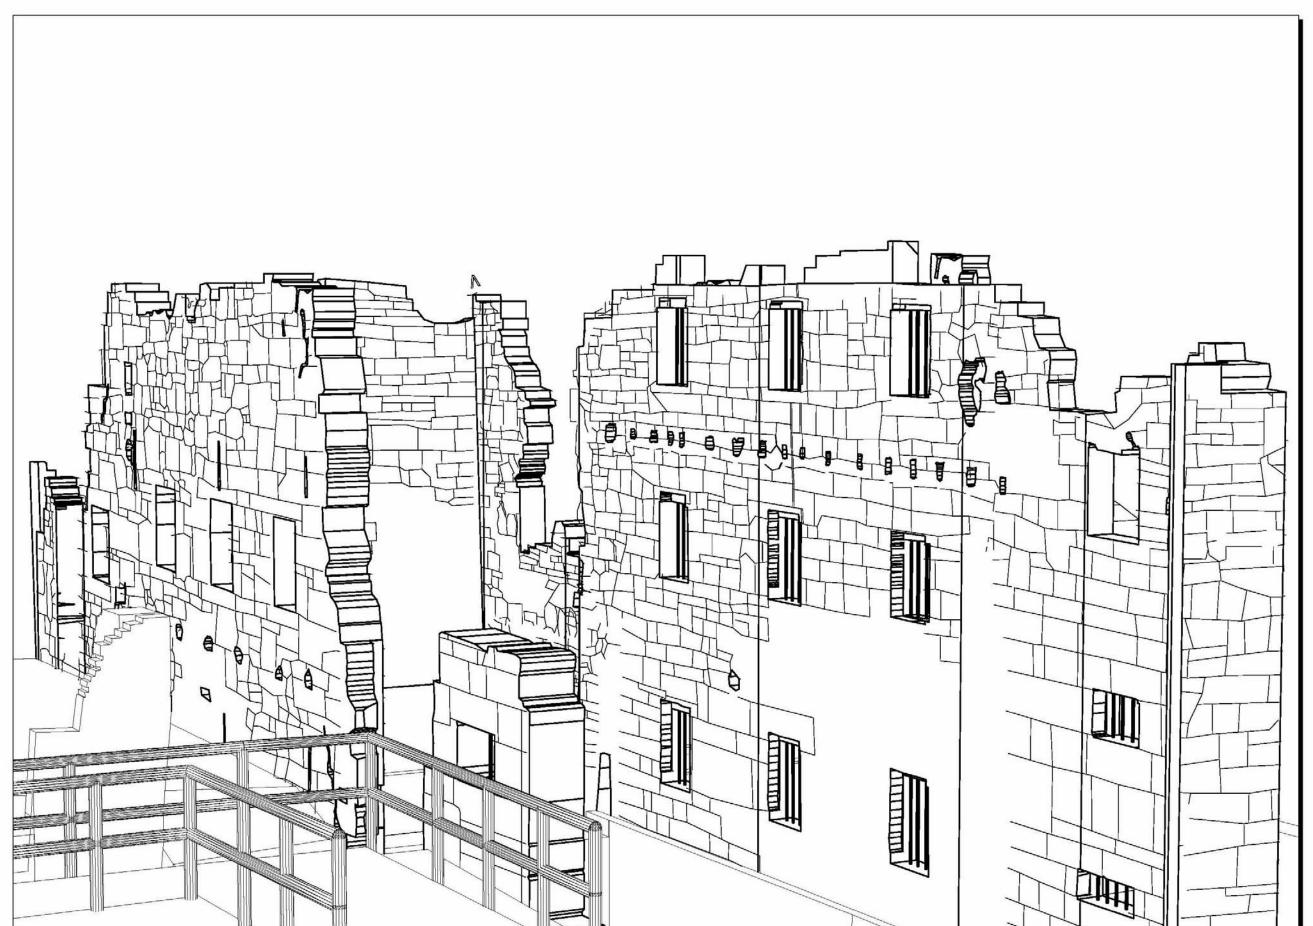

## NOTES:

- 1. RUINS AS SHOWN ARE UNSTABLE AND MAY COLLAPSE ACROSS PARK BOUNDARIES ONTO ADJACENT PROPERTY
- 2. NEW INSERTED FRAME TO BE DESIGNED TO ALLOW RUINS TO REMAIN IN A SAFE CONDITION.

OLD NEWGATE PRISON RUINS PROJECT PERSPECTIVE VIEWS GRANBY, CT

### NOTES:

1. NEW STEEL FRAME AS CONCEIVED. THE STEEL REPLACES THE SIZE AND SPACING OF HISTORIC FLOOR AND TIMBER FRAMING AS DETERMINED FROM HISTORIC DOCUMENTS REVIEW.

Perspective View from New Viewing Platform (Rendered Version)

Perspective View from New Viewing Platform

**East Side Perspective View** 

**Aerial Perspective View** 

OLD NEWGATE PRISON RUINS PROJECT PERSPECTIVE VIEWS GRANBY, CT

NCDC

NORWICH, CT

STABILIZATION AND RUINS PRESERVATION CONCEPT