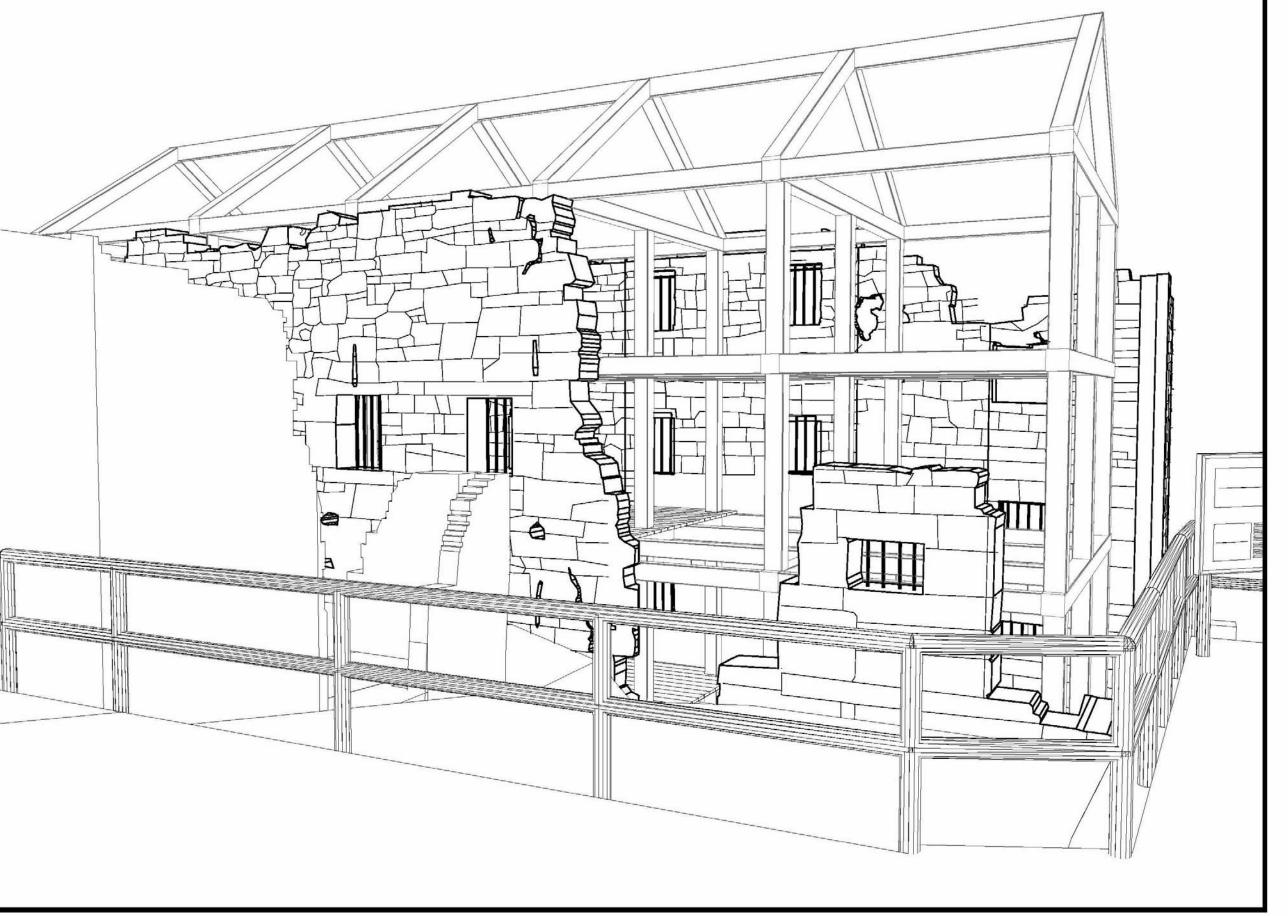

### NOTES:

1. NEW STEEL FRAME AS CONCEIVED. THE STEEL REPLACES THE SIZE AND SPACING OF HISTORIC FLOOR AND TIMBER FRAMING AS DETERMINED FROM HISTORIC DOCUMENTS REVIEW.

Perspective View from New Viewing Platform (Rendered Version)

Perspective View from New Viewing Platform

**East Side Perspective View** 

**Aerial Perspective View** 

OLD NEWGATE PRISON RUINS PROJECT PERSPECTIVE VIEWS GRANBY, CT

NCDC

NORWICH, CT

STABILIZATION AND RUINS PRESERVATION CONCEPT