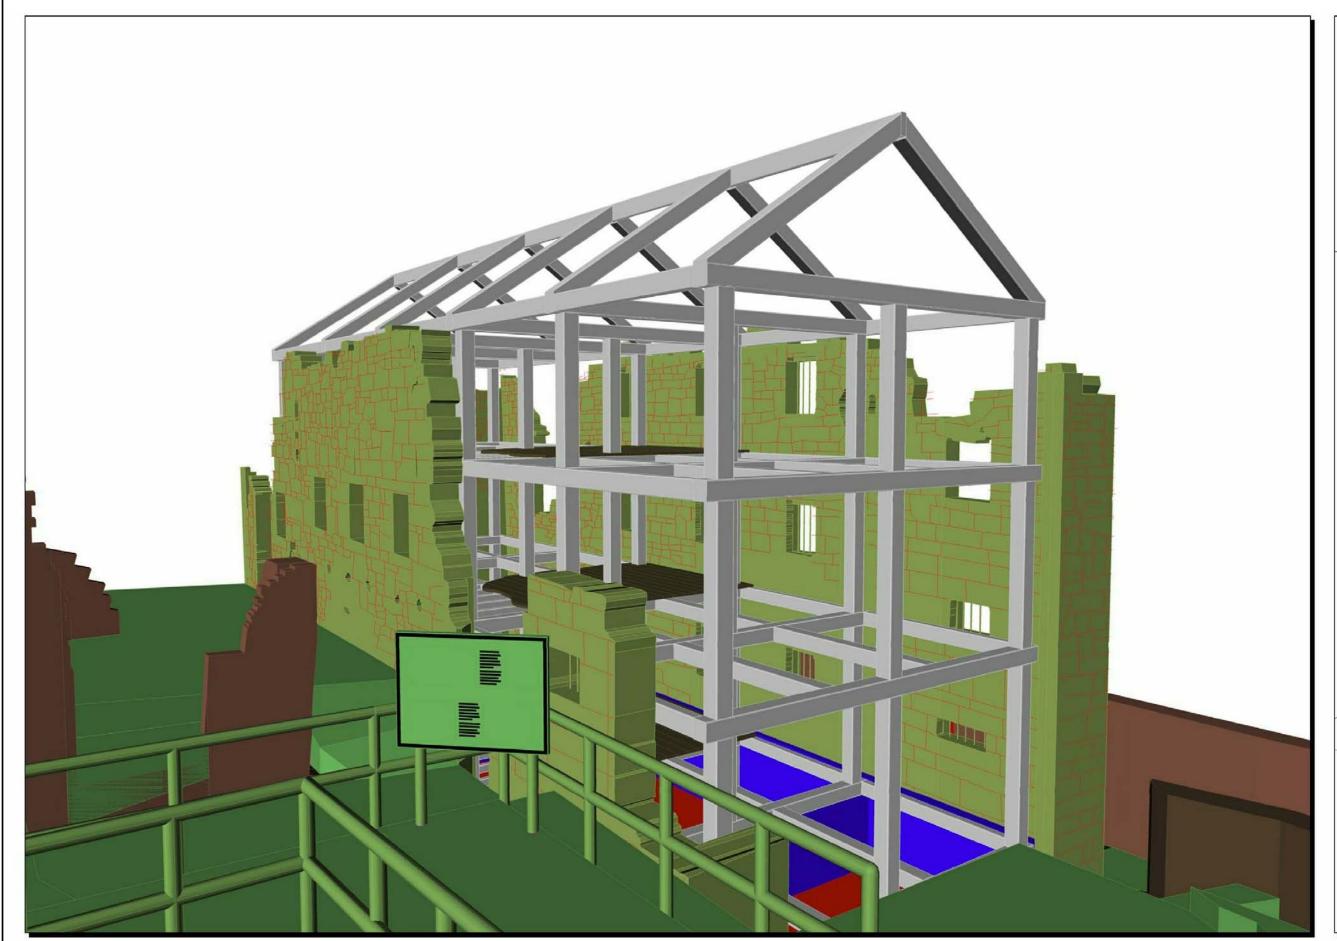

### NOTES:

- 1. STEEL BRACING SHOWN IS REQUIRED TO BRACE EXISTING RUINS. TUBULAR STEEL POSTS, BEAMS AND SIMULATED TRUSS.
- 2. HORIZONTAL WALL GIRTS ARE STEEL MEMBERS BRACED BY NEW INSERTED STEEL FRAMES. ATTACHMENT AT 3'-0"oc +/- REQUIRED TO MASONRY WALLS.
- 3. RE-OPENED SLUICEWAY ENTRANCE RAMP AND VIEWING PLATFORM ARE MASONRY OPTIONAL AND COULD PROVIDE POSSIBLE VISITOR EXPERIENCE TO THE RUINS AND POSSIBLE MILLWORKS REPLICA MODEL BELOW.

**RUINS VIEWING PLATFORM** 

**LONGITUDINAL SECTION** 

Consulting Engineers, P.C.

130 ELM STREET POST OFFICE BOX 802 OLD SAYBROOK CONNECTICUT 06475 PHONE: 860 388 1224 FAX: 860 388 4613 GNCBENGINEERS.COM

GRANITE MILL RUINS CONCEPTUAL DRAWINGS